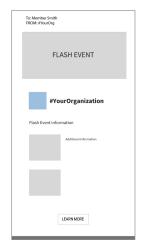

# Co-branded ExpertVoice Emails during our scheduled media events

About 20 times a year, ExpertVoice offers additional specials and flash events to certain groups of experts (for example, all teams in the outdoor or tactical categories).

Your PDR will work with you to see which events target team members like yours. You can piggyback your own email sends based on the events for which your team qualifies.

During these events, the savings are exceptional, so you'll want to let your members know when they happen.