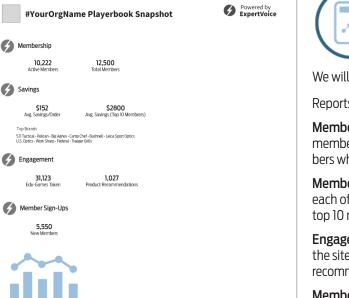

If you're a new partner, we will create this team using the "Application Set-up" document that your PDR will create with you.

We will report quarterly on our joint success.

Reports Include:

**Membership Information**: The total number of active members on the platform and the total number of members who are Experts on the platform.

**Members Savings**: The average savings per order for each of your members and the average savings for your top 10 members.

**Engagement**: How active your members are on the site including edu-games taken and product recommendations written.

**Member Sign-ups**: The number of new members who joined the platform during the quarter.